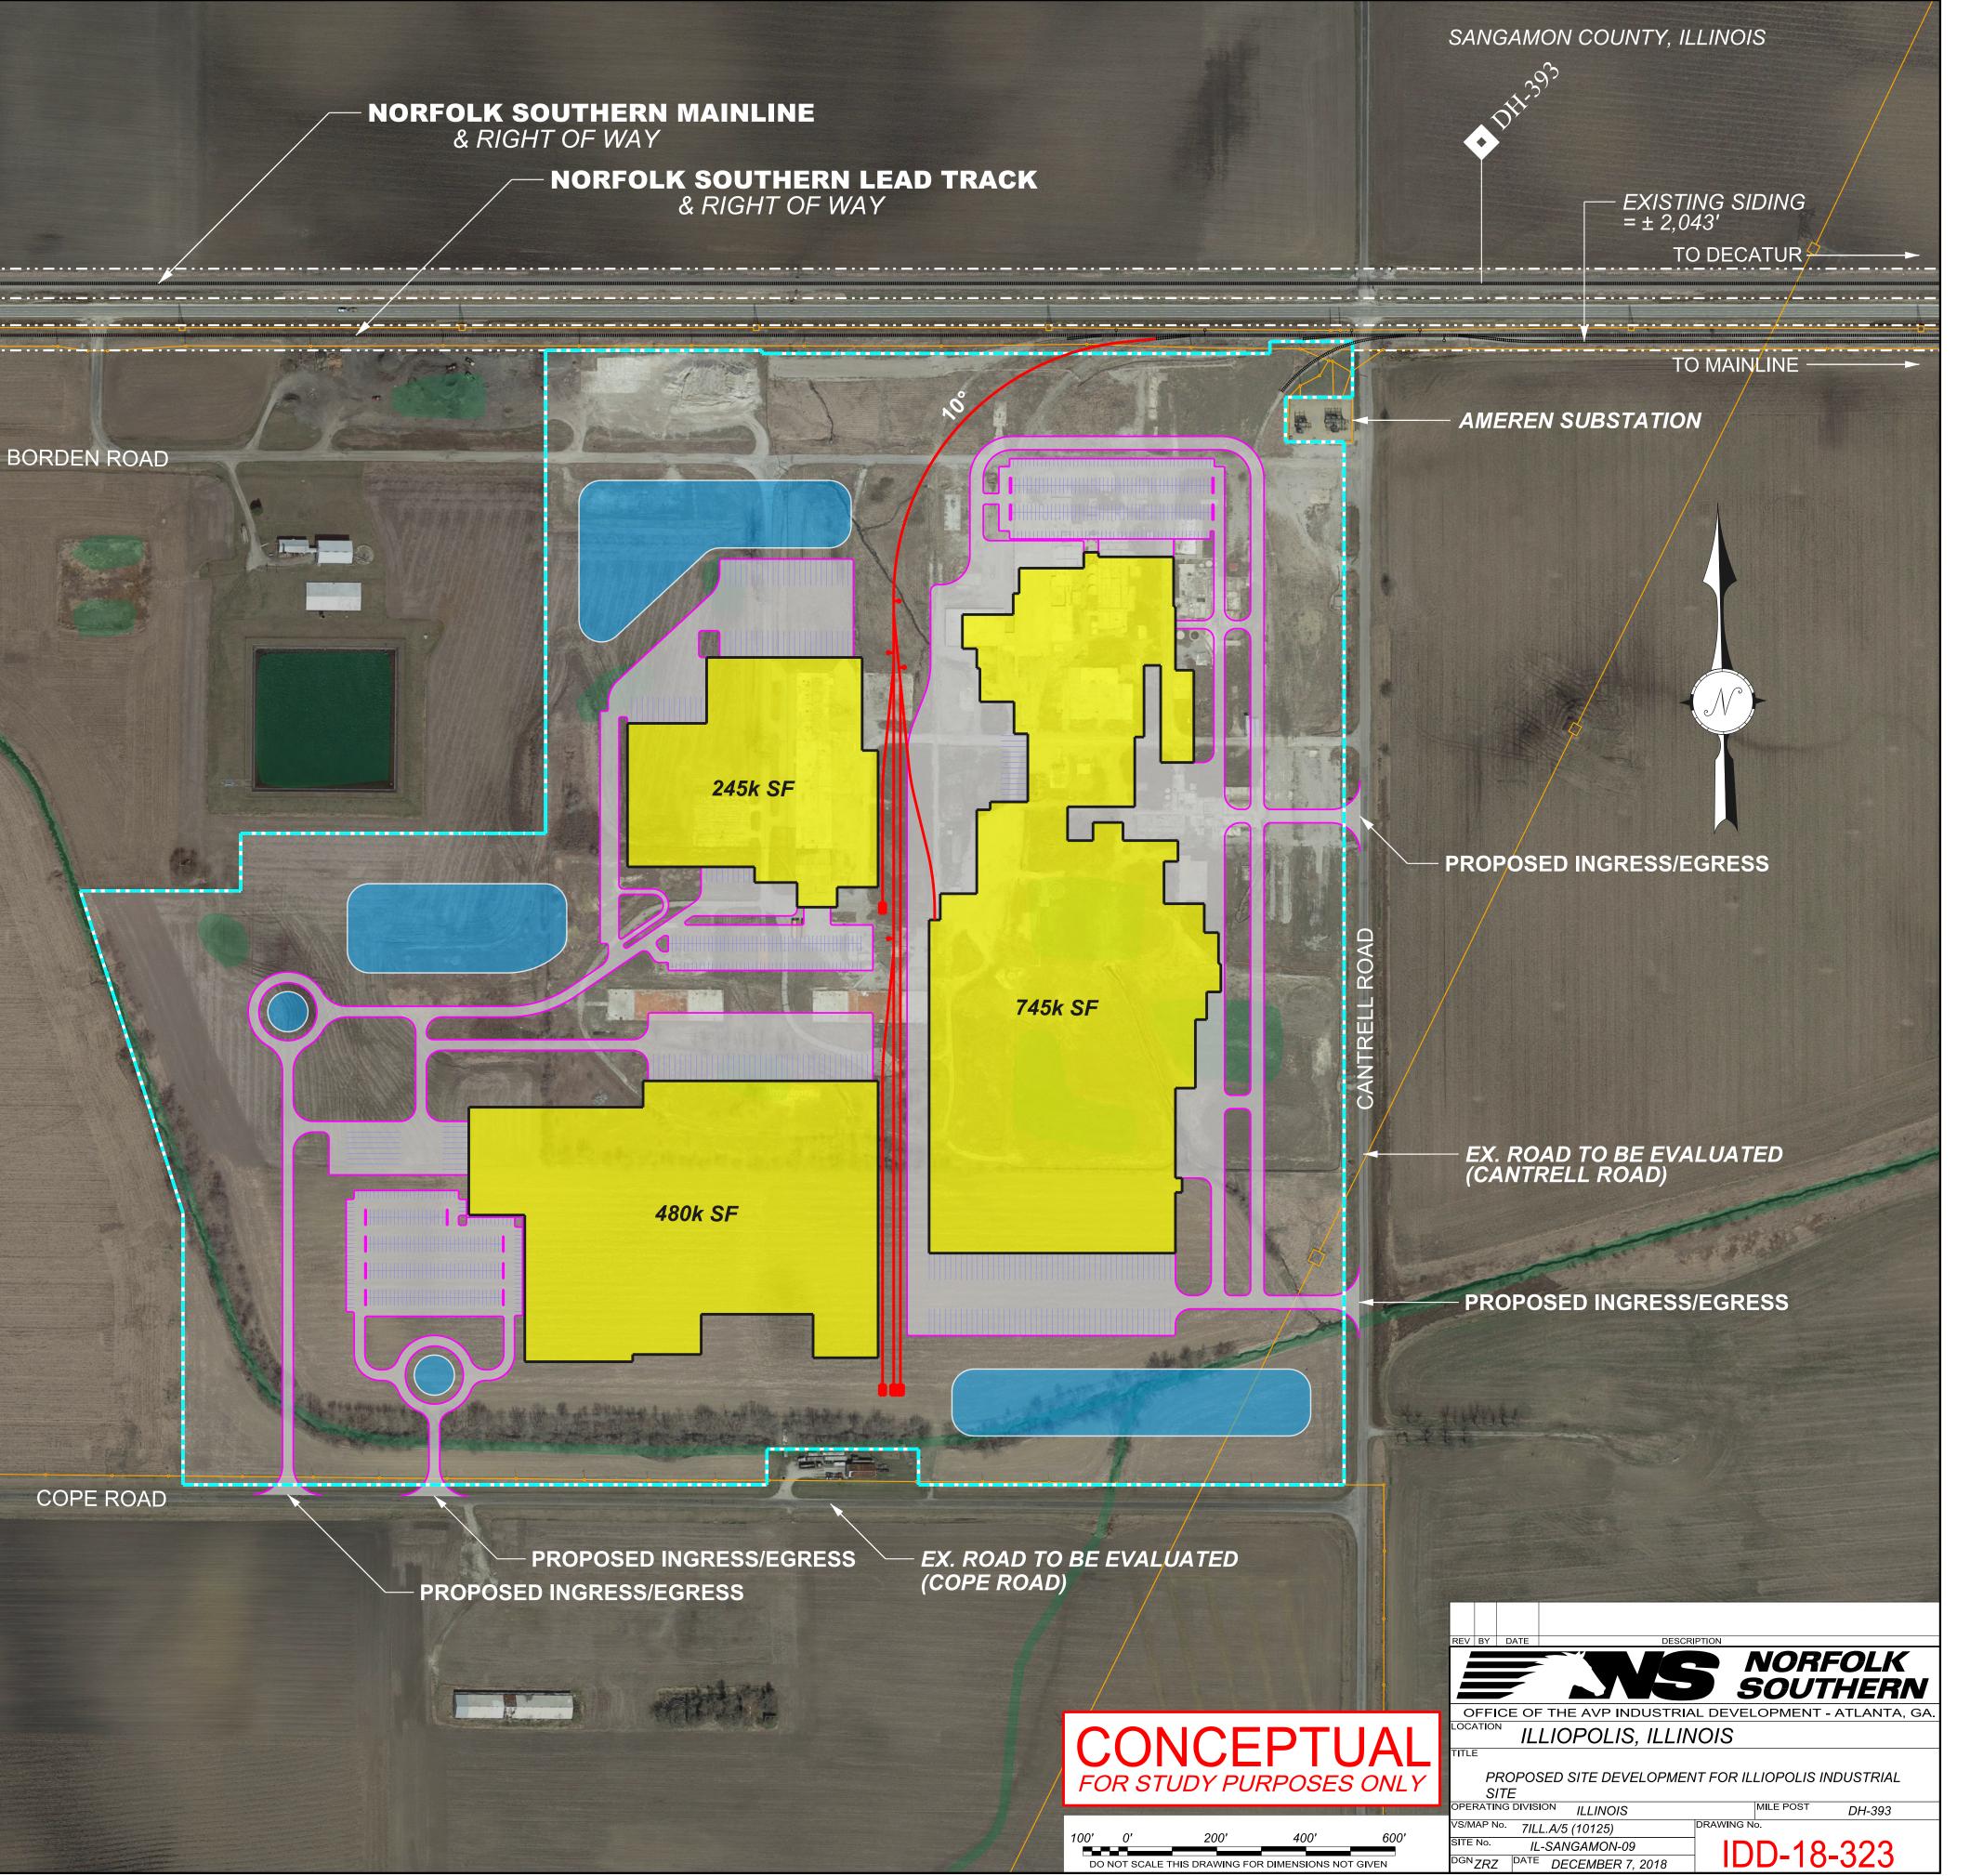

## ILLIOPOLIS INDUSTRIAL SITE IN ILLIOPOLIS, ILLINOIS (TOTAL SITE ACREAGE = $\pm$ 133)

*EXISTING SIDING* = ± 2,043' ILLIOPOLIS, IL 16.5 MILES TO 12.1 MILES TO 51 SPRINGFIELD, IL DECATUR, IL NORFOLK SOUTHERN RAIL INFRASTRUCTURE

## NOTE:

THIS DRAWING HAS NOT BEEN PREPARED FROM FIELD DATA, BUT FROM GOOGLE EARTH IMAGES, DATED 3/31/2015, USFWS WETLAND MAPPER, USGS TNM CONTOUR DATA, AND SANGAMON COUNTY PARCEL VIEWER, LAST ACESSED 12/7/2018. THIS PLAN IS INTENDED FOR STUDY PURPOSES ONLY. FINAL DESIGN WILL REQUIRE APPROVALS FROM NORFOLK SOUTHERN'S ENGINEERING AND OPERATING DEPARTMENTS. ADDITIONAL INFRASTRUCTURE MAY BE REQUIRED ONCE PROJECTED RAIL VOLUMES HAVE BEEN EVALUATED.

## LEGEND:

PROPOSED TRACKS **EXISTING TRACKS RR RIGHT OF WAY** EXISTING POWER/TRANSMISSION LINE **USFWS WETLANDS** PROPOSED DETENTION POND **PROPOSED STRUCTURES** PROPOSED ASPHALT SITE BOUNDARIES